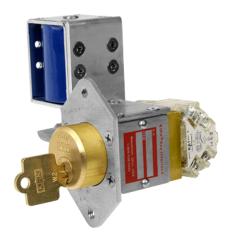

# Type SKPM - Solenoid Key Panel Mounted

The Type SKPM is a single cylinder interlock similar to the standard, unhoused SKRU in function but is more compact and is ideal where space is limited. The SKPM is designed to permit removal of the interlock key in response to an electric signal. However, instead of utilizing a terminal block, the SKPM is arranged so that the customers leads are wired directly to the solenoid and to the auxiliary switches. The SKPM is designed so that the key is removable only when the solenoid is energized. All components are UL recognized. Each SKPM is furnished with two tandem mounted Sq D Class 9001 KA1 contact blocks for a total of 2 N.O. and 2 N.C. auxiliary contacts. The switch rating is:

120VAC - 60A make / 6A break / 10A continuous 240VAC - 30A make / 3A break / 10A continuous 125VDC - 0.55A make & break / 2.5A continuous

The SKPM is not offered with any type of housing. See SD Series Data Sheet 2.2 (SKRU) if a housed solenoid key release is required.

#### **OPTIONS**

- Solenoid Voltage 120VAC, 24VDC, 48VDC, or 125VDC.
- Signal Lamp a signal lamp kit is available to be wired by the installer. Shipped loose.
- Push Button a push button kit is available to be wired by the installer. Shipped loose.
- Stamp Key Interchange specify an alphanumeric code to be stamped on the cylinder face and the key (e.g. A1, A2, B1, etc. up to 5 characters). See SD Series Data Sheet for Keys (3.4) and Terminology (4.1) for details.
- Dust Covers see SD Series Data Sheet for Dust Covers (3.1) for details.
- Mounting Bolts  $\frac{1}{4}$ "-20 x 5/8" hex head made of stainless steel. Tamperproof mounting bolts are also available  $(\frac{1}{4}$ "-20 x 3/4").