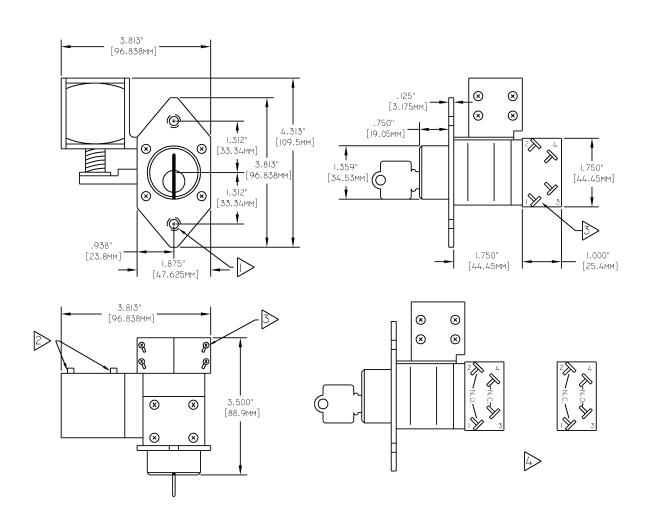

#### NOTES:

- 1) 1/4"-20 tapped mounting holes (2 holes).
- 2) .187 QC terminals.
- 3) Contact block terminal screws (8 screws).
- 4) Contact Arrangement: On the left is the contact position with the solenoid de-energized and key trapped contacts 1 & 2 are open, 3 & 4 are closed. On the right is the contact position with the solenoid energized and the key released contacts 1 & 2 are closed, 3 & 4 are open.